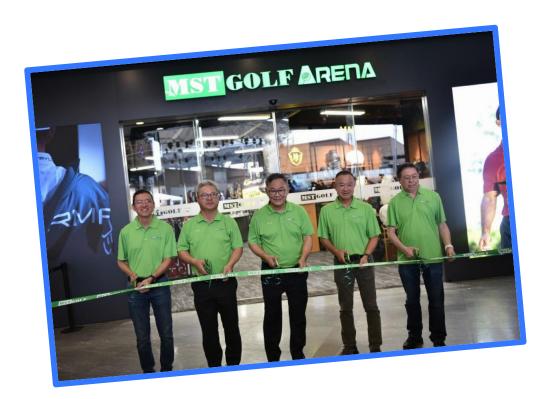

## Expand brands portfolio to sportainment and fashion apparel

- 25 November 2023, ERAL introduced a new retail brand, 6ixty8ight, offering lifestyle products in the fashion realm such as sleepwear, underwear, and accessories catering to the daily needs of female consumers, especially millennials and Gen-Z.
- 12 January 2024, Erajaya Active Lifestyle (ERAL) and MST Golf Group Berhad (MST Golf) have officially opened the first MST Golf Arena outlet in Jakarta, Indonesia. Located at La Piazza Summarecon Kelapa Gading, the inauguration of this store signifies MST Golf's strategic foray into the burgeoning golf industry in Indonesia, solidifying its position as the most comprehensive golf service provider in the region.