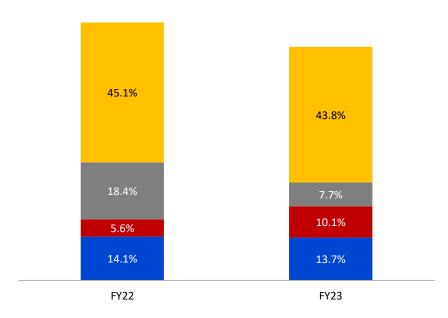

## Detail sales breakdown – FY23

### **Gross margin by category**

Accessories, IoT, & Others Cellular Phones & Tablets Computer & Other Electronic Devices Fashion Apparel