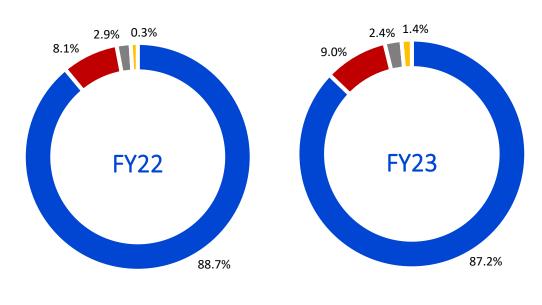

io to sportainment and fashion apparel







- 25 November 2023, ERAL introduced a new retail brand, 6ixty8ight, offering lifestyle products in the fashion realm such as sleepwear, underwear, and accessories catering to the daily needs of female consumers, especially millennials and Gen-Z.
- 12 January 2024, Erajaya Active Lifestyle (ERAL) and MST Golf Group Berhad (MST Golf) have officially opened the first MST Golf Arena outlet in Jakarta, Indonesia. Located at La Piazza Summarecon Kelapa Gading, the inauguration of this store signifies MST Golf's strategic foray into the burgeoning golf industry in Indonesia, solidifying its position as the most comprehensive golf service provider in the region.



## Financial highlights





## Detail sales breakdown – FY23



### Sales by category



### **Gross margin by category**



Accessories, IoT, & Others Cellular Phones & Tablets Computer & Other Electronic Devices Fashion Apparel

# Key ratios



| 個界人 化线点 化镁 计间                     | Dec-22  | Dec-23  |
|-----------------------------------|---------|---------|
| Net Working Capital (IDR Billion) | 690.9   | 1,076.9 |
| nventories (IDR Billion)          | 574.8   | 612.1   |
| Net Working Capital/Net Sales (%) | 22.7%   | 28.9%   |
| ROCE (%)                          | 29.4%   | 21.1%   |
| CCI                               |         |         |
| Average Inventory Days            | 62 Days | 66 Days |
| Average Trade Receivable Days     | 15 Days | 21 Days |
| Average Trade Payable Days        | 20 Days | 30 Days |
| Cash Conversion Cycle             | 57 Days | 57 Days |