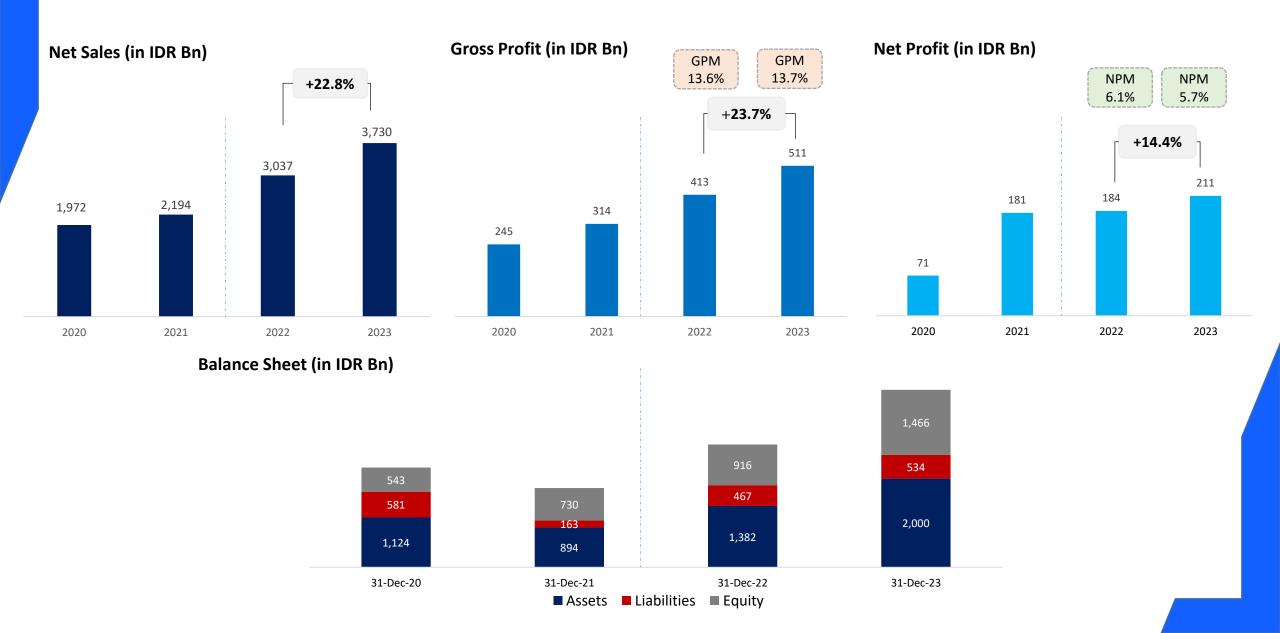

hrough various events















## Expand brands portfolio to sportainment and fashion apparel







- 25 November 2023, ERAL introduced a new retail brand, 6ixty8ight, offering lifestyle products in the fashion realm such as sleepwear, underwear, and accessories catering to the daily needs of female consumers, especially millennials and Gen-Z.
- 12 January 2024, Erajaya Active Lifestyle (ERAL) and MST Golf Group Berhad (MST Golf) have officially opened the first MST Golf Arena outlet in Jakarta, Indonesia. Located at La Piazza Summarecon Kelapa Gading, the inauguration of this store signifies MST Golf's strategic foray into the burgeoning golf industry in Indonesia, solidifying its position as the most comprehensive golf service provider in the region.



## Financial highlights





## Detail sales breakdown – FY23



### Sales by category



### **Gross margin by category**



Accessories, IoT, & Others Cellular Phones & Tablets Computer & Other Electronic Devices Fashion Apparel

# Key ratios



| 個界人 化线点 化镁 计间                     | Dec-22  | Dec-23  |
|-----------------------------------|---------|---------|
| Net Working Capital (IDR Billion) | 690.9   | 1,076.9 |
| nventories (IDR Billion)          | 574.8   | 612.1   |
| Net Working Capital/Net Sales (%) | 22.7%   | 28.9%   |
| ROCE (%)                          | 29.4%   | 21.1%   |
| CCI                               |         |         |
| Average Inventory Days            | 62 Days | 66 Days |
| Average Trade Receivable Days     | 15 Days | 21 Days |
| Average Trade Payable Days        | 20 Days | 30 Days |