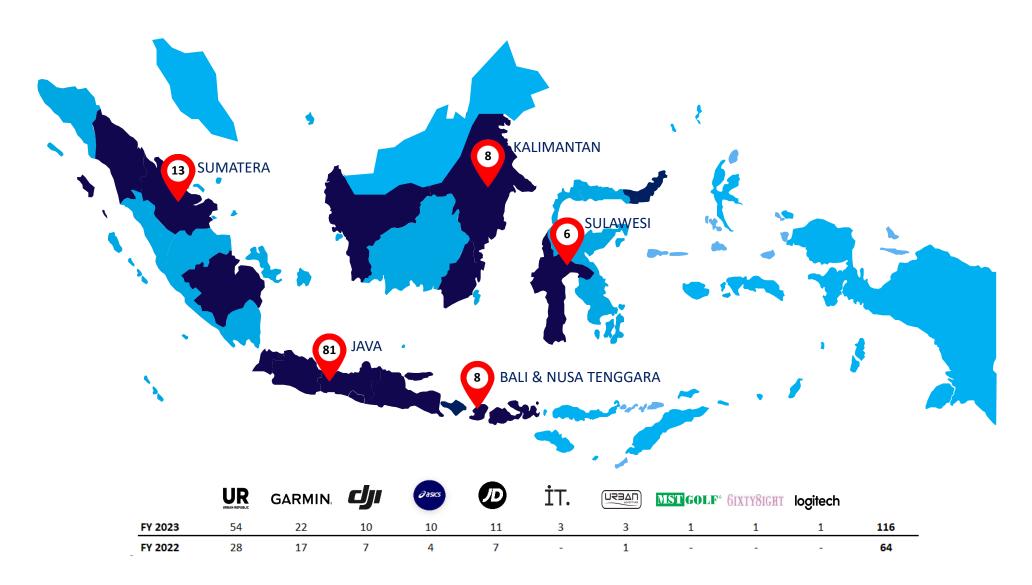

## Growing retail network to establish strong presence

We opened 56 new stores throughout 2023