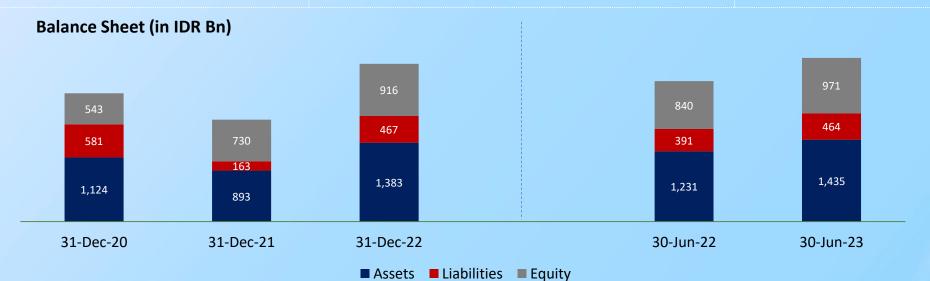

| 6      | 7      |
| <b>P</b>               | 2      | 8      |
| <i><b>Oasics</b></i>   | -      | 6      |
| <b>URBAN</b> ADVENTURE | -      | 1      |
| TOTAL                  | 40     | 86     |

4

### **Omni-Channels Services**



#### **Offline Channel**



#### **Online Channel**

**ERAL Online Marketplace** 

#### eraspace

(Rank #3 Online Retail Ranking \*)

Total Member: 8.3 Million (63% YoY growth)



jdsports.id

(Rank #3 Online Sneakers Ecommerce Ranking\*)

#### **Collaboration with E-commerce Market**





# **Events & Community Update in 1H23**



**UR Amazing Run** 



**UR Festival** 



**UR Track Day** 



**Urban Adventure x Garmin** 



**Garmin Pound Fit** 



DJI Roadshow DJI Mavic Pro 3









2 Financial Performance

# **Financial** Highlights











# **Key Ratios**



|                                   | Jun-22  | Jun-23  |
|-----------------------------------|---------|---------|
| Net Working Capital (IDR billion) | 696.8   | 708.1   |
| Debt/Equity (x)                   | 0.04x   | 0.01x   |
| Net Working Capital/Net Sales (%) | 51.1%   | 40.7%   |
| ROCE* (%)                         | 15.4%   | 13.5%   |
| * 6 months period                 |         |         |
| Average Inventory Days            | 65 Days | 71 Days |
| Average Trade Receivable Days     | 26 Days | 19 Days |
| Average Trade Payable Days        | 24 Days | 28 Days |
| Cash Conversion Cycle             | 67 Days | 62 Days |
|                                   |         |         |



## **Thank You**

#### **Head Office**

Erajaya Plaza
Jalan Bandengan Selatan N