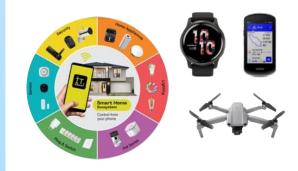

#### **Sportswear, Fashion & Outdoors**

Footwear such as sneakers, running shoes, and modern trainers; Clothing such as polo shirt, track tops, track pants & joggers, tracksuits, shorts, football kits, etc; Accessories such as caps & hats, backpacks, etc.