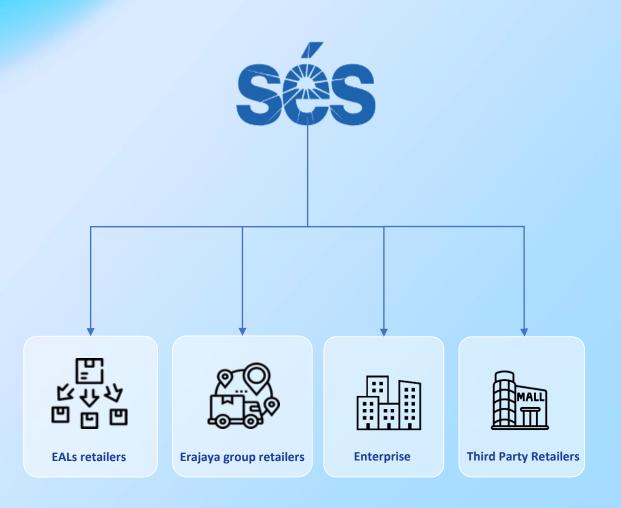

### **Extensive** Network

SÉS

**EAL's retail network** throughout Indonesia

As of 30 June 2023

#### Operational Coverage ERAL

- Java and Bali (63 stores)
- Sumatera (6 stores)
- Yogyakarta (2 stores)
- Kalimantan (7 stores)
- West Nusa Tenggara (1 store)
- Sulawesi (5 stores)
- Riau (2 stores)

| '     | \alliniai | itaii ( | Store. |
|-------|-----------|---------|--------|
| Total | stores    | · 86 st | ores   |