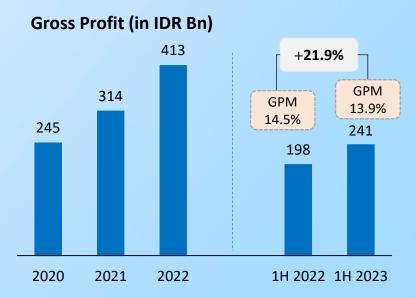

| 6      | 7      |
| <b>P</b>               | 2      | 8      |
| <i><b>Oasics</b></i>   | -      | 6      |
| <b>URBAN</b> ADVENTURE | -      | 1      |
| TOTAL                  | 40     | 86     |

4

### **Omni-Channels Services**



#### **Offline Channel**



#### **Online Channel**

**ERAL Online Marketplace** 

#### eraspace

(Rank #3 Online Retail Ranking \*)

Total Member: 8.3 Million (63% YoY growth)



jdsports.id

(Rank #3 Online Sneakers Ecommerce Ranking\*)

#### **Collaboration with E-commerce Market**





# **Events & Community Update in 1H23**



**UR Amazing Run** 



**UR Festival** 



**UR Track Day** 



**Urban Adventure x Garmin** 



**Garmin Pound Fit** 



DJI Roadshow DJI Mavic Pro 3









2 Financial Performance

# **Financial** Highlights











# **Key Ratios**



|                                   | Jun-22  | Jun-23  |
|-----------------------------------|---------|---------|
| Net Working Capital (IDR billion) | 696.8   | 708.1   |
| Debt/Equity (x)                   | 0.04x   | 0.01x   |
| Net Working Capital/Net Sales (%) | 51.1%   | 40.7%   |
| ROCE* (%)                         | 15.4%   | 13.5%   |
| * 6 months period                 |         |         |
| Average Inventory Days            | 65 Days | 71 Days |
| Average Trade Receivable Days     | 26 Days | 19 Days |
| Average Trade Payable Days        | 24 Days | 28 Days |
| Cash Conversion Cycle             | 67 Days | 62 Days |
|                                   |         |         |



## **Thank You**

#### **Head Office**

Erajaya Plaza
Jalan Bandengan Selat