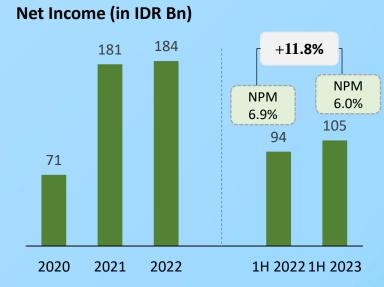

| 6      | 7      |
| <b>P</b>               | 2      | 8      |
| <i><b>Oasics</b></i>   | -      | 6      |
| <b>URBAN</b> ADVENTURE | -      | 1      |
| TOTAL                  | 40     | 86     |

4

### **Omni-Channels Services**



#### **Offline Channel**



#### **Online Channel**

**ERAL Online Marketplace** 

#### eraspace

(Rank #3 Online Retail Ranking \*)

Total Member: 8.3 Million (63% YoY growth)



jdsports.id

(Rank #3 Online Sneakers Ecommerce Ranking\*)

#### **Collaboration with E-commerce Market**





# **Events & Community Update in 1H23**



**UR Amazing Run** 



**UR Festival** 



**UR Track Day** 



**Urban Adventure x Garmin** 



**Garmin Pound Fit** 



DJI Roadshow DJI Mavic Pro 3









2 Financial Performance

# **Financial** Highlights











# **Key Ratios**



|                                   | Jun-22  | Jun-23  |
|-----------------------------------|---------|---------|
| Net Working Capital (IDR billion) | 696.8   | 708.1   |
| Debt/Equity (x)                   | 0.04x   | 0.01x   |
| Net Working Capital/Net Sales (%) | 51.1%   | 40.7%   |
| ROCE* (%)                         | 15.4%   | 13.5%   |
| * 6 months period                 |         |         |
| Average Inventory Days            | 65 Days | 71 Days |
| Average Trade Receivable Days     | 26 Days | 19 Days |
| Average Trade Payable Days        | 24 Days | 28 Days |
| Cash Conversion Cycle             | 67 Days | 62 Days |
|                                   |         |         |



## **Thank You**

#### **Head Office**

Erajaya Plaza
Jalan Bandengan Selatan