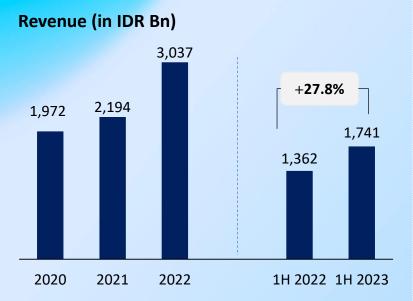

| 6      | 7      |
| <b>P</b>               | 2      | 8      |
| <i><b>Oasics</b></i>   | -      | 6      |
| <b>URBAN</b> ADVENTURE | -      | 1      |
| TOTAL                  | 40     | 86     |

4

### **Omni-Channels Services**



#### **Offline Channel**



#### **Online Channel**

**ERAL Online Marketplace** 

#### eraspace

(Rank #3 Online Retail Ranking \*)

Total Member: 8.3 Million (63% YoY growth)



jdsports.id

(Rank #3 Online Sneakers Ecommerce Ranking\*)

#### **Collaboration with E-commerce Market**





# **Events & Community Update in 1H23**



**UR Amazing Run** 



**UR Festival** 



**UR Track Day** 



**Urban Adventure x Garmin** 



**Garmin Pound Fit** 



DJI Roadshow DJI Mavic Pro 3









2 Financial Performance

# **Financial** Highlights











# **Key Ratios**



|                                   | Jun-22  | Jun-23  |
|-----------------------------------|---------|---------|
| Net Working Capital (IDR billion) | 696.8   | 708.1   |
| Debt/Equity (x)                   | 0.04x   | 0.01x   |
| Net Working Capital/Net Sales (%) | 51.1%   | 40.7%   |
| ROCE* (%)                         | 15.4%   | 13.5%   |
| * 6 months period                 |         |         |
| Average Inventory Days            | 65 Days | 71 Days |
| Average Trade Receivable Days     | 26 Days | 19 Days |
| Average Trade Payable Days        | 24 Days | 28 Days |
| Cash Conversion Cycle             | 67 Days | 62 Days |
|                                   |         |         |



## **Thank You**

#### **Head Office**

Erajaya Plaza
Jalan Bandengan Sel