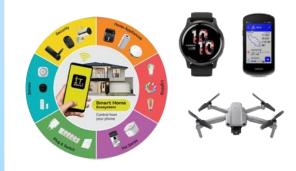

#### Internet of Things ("IoT")

Smart home appliances such as robot vacuum cleaner, smart air purifier, smart CCTV, smart door lock, etc, smart watches, handheld navigation system, electric scooter, Bluetooth speaker, and drones.