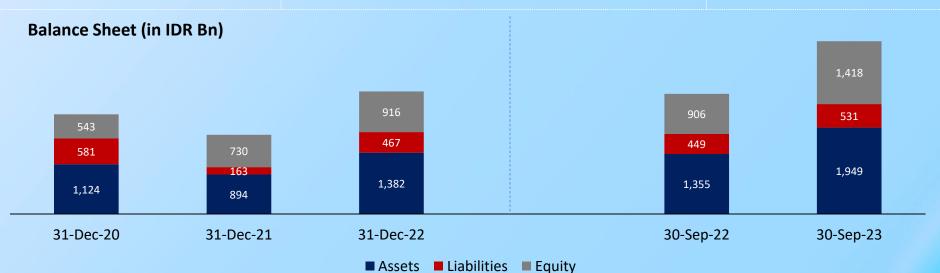

# **Key Ratios**

| COURT AND DESCRIPTION OF THE PARTY OF THE PA |         |         |
|--------------------------------------------------------------------------------------------------------------------------------------------------------------------------------------------------------------------------------------------------------------------------------------------------------------------------------------------------------------------------------------------------------------------------------------------------------------------------------------------------------------------------------------------------------------------------------------------------------------------------------------------------------------------------------------------------------------------------------------------------------------------------------------------------------------------------------------------------------------------------------------------------------------------------------------------------------------------------------------------------------------------------------------------------------------------------------------------------------------------------------------------------------------------------------------------------------------------------------------------------------------------------------------------------------------------------------------------------------------------------------------------------------------------------------------------------------------------------------------------------------------------------------------------------------------------------------------------------------------------------------------------------------------------------------------------------------------------------------------------------------------------------------------------------------------------------------------------------------------------------------------------------------------------------------------------------------------------------------------------------------------------------------------------------------------------------------------------------------------------------------|---------|---------|
|                                                                                                                                                                                                                                                                                                                                                                                                                                                                                                                                                                                                                                                                                                                                                                                                                                                                                                                                                                                                                                                                                                                                                                                                                                                                                                                                                                                                                                                                                                                                                                                                                                                                                                                                                                                                                                                                                                                                                                                                                                                                                                                                | Sep-22  | Sep-23  |
| Net Working Capital (IDR Billion)                                                                                                                                                                                                                                                                                                                                                                                                                                                                                                                                                                                                                                                                                                                                                                                                                                                                                                                                                                                                                                                                                                                                                                                                                                                                                                                                                                                                                                                                                                                                                                                                                                                                                                                                                                                                                                                                                                                                                                                                                                                                                              | 750.1   | 1,101.7 |
| Inventories (IDR Billion)                                                                                                                                                                                                                                                                                                                                                                                                                                                                                                                                                                                                                                                                                                                                                                                                                                                                                                                                                                                                                                                                                                                                                                                                                                                                                                                                                                                                                                                                                                                                                                                                                                                                                                                                                                                                                                                                                                                                                                                                                                                                                                      | 556.2   | 604.3   |
| Net Working Capital/Net Sales (%)                                                                                                                                                                                                                                                                                                                                                                                                                                                                                                                                                                                                                                                                                                                                                                                                                                                                                                                                                                                                                                                                                                                                                                                                                                                                                                                                                                                                                                                                                                                                                                                                                                                                                                                                                                                                                                                                                                                                                                                                                                                                                              | 35.2%   | 40.9%   |
| ROCE* (%)                                                                                                                                                                                                                                                                                                                                                                                                                                                                                                                                                                                                                                                                                                                                                                                                                                                                                                                                                                                                                                                                                                                                                                                                                                                                                                                                                                                                                                                                                                                                                                                                                                                                                                                                                                                                                                                                                                                                                                                                                                                                                                                      | 24.7%   | 16.7%   |
| * 9 months period                                                                                                                                                                                                                                                                                                                                                                                                                                                                                                                                                                                                                                                                                                                                                                                                                                                                                                                                                                                                                                                                                                                                                                                                                                                                                                                                                                                                                                                                                                                                                                                                                                                                                                                                                                                                                                                                                                                                                                                                                                                                                                              |         |         |
| Average Inventory Days                                                                                                                                                                                                                                                                                                                                                                                                                                                                                                                                                                                                                                                                                                                                                                                                                                                                                                                                                                                                                                                                                                                                                                                                                                                                                                                                                                                                                                                                                                                                                                                                                                                                                                                                                                                                                                                                                                                                                                                                                                                                                                         | 66 Days | 69 Days |
| Average Trade Receivable Days                                                                                                                                                                                                                                                                                                                                                                                                                                                                                                                                                                                                                                                                                                                                                                                                                                                                                                                                                                                                                                                                                                                                                                                                                                                                                                                                                                                                                                                                                                                                                                                                                                                                                                                                                                                                                                                                                                                                                                                                                                                                                                  | 20 Days | 26 Days |
| Average Trade Payable Days                                                                                                                                                                                                                                                                                                                                                                                                                                                                                                                                                                                                                                                                                                                                                                                                                                                                                                                                                                                                                                                                                                                                                                                                                                                                                                                                                                                                                                                                                                                                                                                                                                                                                                                                                                                                                                                                                                                                                                                                                                                                                                     | 24 Days | 31 Days |
| Cash Conversion Cycle                                                                                                                                                                                                                                                                                                                                                                                                                                                                                                                                                                                                                                                                                                                                                                                                                                                                                                                                                                                                                                                                                                                                                                                                                                                                                                                                                                                                                                                                                                                                                                                                                                                                                                                                                                                                                                                                                                                                                                                                                                                                                                          | 62 Days | 64 Days |
|                                                                                                                                                                                                                                                                                                                                                                                                                                                                                                                                                                                                                                                                                                                                                                                                                                                                                                                                                                                                                                                                                                                                                                                                                                                                                                                                                                                                                                                                                                                                                                                                                                                                                                                                                                                                                                                                                                                                                                                                                                                                                                                                |         |         |