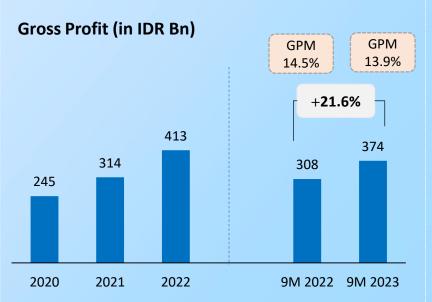

| 3      | 9      |
| İT.                  | -      | 2      |
| logitech             | -      | 1      |
| URBAN                | -      | 1      |
| TOTAL                | 50     | 100    |

### **Omni-Channel Services**



#### **Offline Channel**



#### **Online Channel**

**ERAL Online Marketplace** 

#### eraspace

(Rank #2 Online Retail Ranking \*)

**Total Member: 8.9 Million** (57% YoY growth)



jdsports.id

(Rank #2 Online Sneakers Ecommerce Ranking\*)

#### **Collaboration with E-commerce Market**





# **Events & Community Update in 9M23**



**UR Amazing Run** 



DJI Roadshow DJI Mavic Pro 3







**UR Track Day** 



**Garmin Run Asia Series 2023** 



**UR Fest** 



1<sup>st</sup> Grand Opening IT Store





2 Financial Performance

# **Financial** Highlights











# **Key Ratios**



| COURT AND DESCRIPTION OF THE PARTY OF THE PA |         |         |
|--------------------------------------------------------------------------------------------------------------------------------------------------------------------------------------------------------------------------------------------------------------------------------------------------------------------------------------------------------------------------------------------------------------------------------------------------------------------------------------------------------------------------------------------------------------------------------------------------------------------------------------------------------------------------------------------------------------------------------